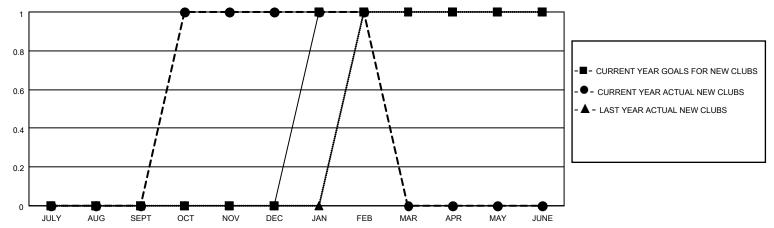

## District 118 E

| Clubs         |               |             |               | Members               |                        |                         |                                                    |  |
|---------------|---------------|-------------|---------------|-----------------------|------------------------|-------------------------|----------------------------------------------------|--|
|               | RESULTS FOR   | R 2020-2021 |               | RESULTS FOR 2020-2021 |                        |                         |                                                    |  |
| QUARTER       | NEW CLUB GOAL | NEW CLUBS   | DROPPED CLUBS | QUARTER MEMB          | BER GROWTH NET<br>GOAL | MEMBER GROWTH<br>ACTUAL | DROPPED<br>MEMBERS ACTUAL<br>(including transfers) |  |
| JULY/AUG/SEPT | 0             | 0           | 0             | JULY/AUG/SEPT         | 5                      | 6                       | 37                                                 |  |
| OCT/NOV/DEC   | 0             | 1           | 0             | OCT/NOV/DEC           | 15                     | 60                      | 39                                                 |  |
| JAN/FEB/MAR   | 1             | 0           | 3             | JAN/FEB/MAR           | 11                     | 4                       | 47                                                 |  |
| APR/MAY/JUNE  | 0             | 0           | 0             | APR/MAY/JUNE          | 10                     | 0                       | 0                                                  |  |

### GOALS AND ACTUAL NEW CLUBS CUMULATIVE