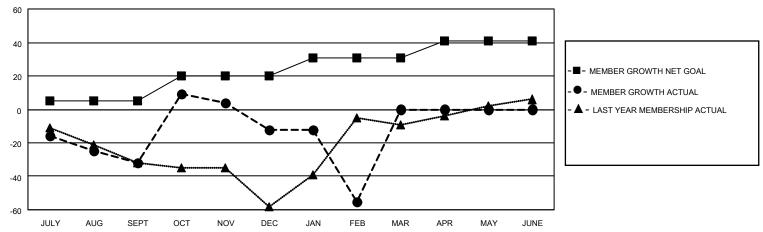

## District 118 E

| Clubs         |               |             |               | Members               |                        |                         |                                                    |  |
|---------------|---------------|-------------|---------------|-----------------------|------------------------|-------------------------|----------------------------------------------------|--|
|               | RESULTS FOR   | R 2020-2021 |               | RESULTS FOR 2020-2021 |                        |                         |                                                    |  |
| QUARTER       | NEW CLUB GOAL | NEW CLUBS   | DROPPED CLUBS | QUARTER MEMB          | BER GROWTH NET<br>GOAL | MEMBER GROWTH<br>ACTUAL | DROPPED<br>MEMBERS ACTUAL<br>(including transfers) |  |
| JULY/AUG/SEPT | 0             | 0           | 0             | JULY/AUG/SEPT         | 5                      | 6                       | 37                                                 |  |
| OCT/NOV/DEC   | 0             | 1           | 0             | OCT/NOV/DEC           | 15                     | 60                      | 39                                                 |  |
| JAN/FEB/MAR   | 1             | 0           | 3             | JAN/FEB/MAR           | 11                     | 4                       | 47                                                 |  |
| APR/MAY/JUNE  | 0             | 0           | 0             | APR/MAY/JUNE          | 10                     | 0                       | 0                                                  |  |

### GOALS AND ACTUAL MEMBERS CUMULATIVE

| DROPPED CLUBS: 3  |     | 22 CLUBS OF 42 ADDED 1 OR MORE | GENDER DISTRIBUTION             |              |     |
|-------------------|-----|--------------------------------|---------------------------------|--------------|-----|
|                   |     | NEW MEMBERS                    | MALE                            | 355 (45.92%) |     |
|                   |     |                                | FEMALE                          | 418 (54.08%) |     |
| DROPPED MEMBERS   |     |                                |                                 | ,            |     |
| DECEASED          | 5   | CLICK HERE FOR CUMULATIVE      | TOTAL FAMILY UNIT MEMBERS       |              | 143 |
| CLUB CANCELLED 44 |     | MEMBERSHIP DATA                |                                 |              |     |
| OTHER             | 74  |                                | FAMILY MEMBERS PAYING HALF DUES |              | 77  |
| TOTAL             | 123 |                                |                                 |              |     |